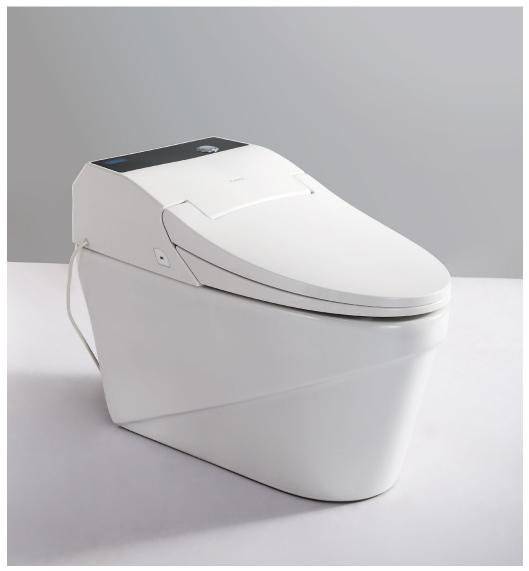

#### **Features for WC**

1. High Efficiency WaterSense Certified Eco-Friendly 1.28 Gallons Per Flush.

2. Dual Flush. So simple yet so genius. One botton for solid waste (1.28 gpf) and one button for liquid waste (0.8 gpf). If only saving fuel was this simple...

3. One Piece Toilet. Enjoy a sleek solid European design. Not only does it look so much better than your old toilet, it also works a whole lot better.

4. Siphonic WDI Flushing System. New tower based mechanism. There is no chain to snap, and no flapper to partially close leaving your toilet running.

5. Fully Glazed inside & out. The trap ways of EAGO toilets are perfectly glazed just as they are on the outer surface. Keeping your toilet flushing like new for years.

6. Water Saving. This environmentally friendly toilet will save a family of four an average of 10,000 gallons of water per year!

7. Soft Closing Toilet Seat & Lid Included. Never be startled again by the loud crash of a slamming toilet seat. The soft drop seat has an innovative hinge system that will gently guide the toilet seat down with out a sound.

8. 54mm enlarge trap. Waterline trap diameter 2.3 inch.

- 9. 1280 degree Celsius firing.
- 10. Comfortable seating.

#### Speciality Of Water Closet

- 1. Stainless & Scratchless.
- 2. Wide water surface.
- 3. Balanced water distribution.
- 4. Ultra Slim Tank Lid.
- 5. Big Jet Hole.
- 6. Only One Flush. The Most
- Advanced Flushing System
- 7. Nano glaze surface.
- 8. Stain & Dirt Resistant.
- 9. Anti-bacteria.
- 10. Tested Flushing Power: 25