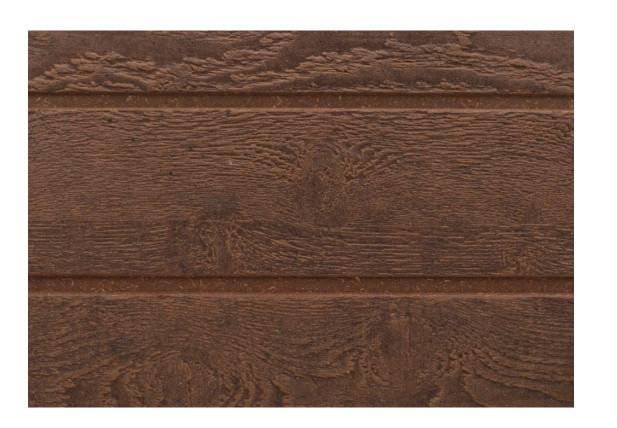

## Cladding INTERIOR AND EXTERIOR

Australian owned and manufactured with a better than zero carbon footprint, Weathertex's external timber cladding is the ideal solution for any builder, architect or designer in search for environmentally conscious and high-quality material.

## Cladding INTERIOR AND EXTERIOR

All Weathertex products are made in Australia from, PEFC certified state forest or private hardwoods with no added silica, glues, resins or formaldehydes. Weathertex Weatherboards are guaranteed not to rot, split or crack for up to 25 years.

Natural

Weatherboards

**Architectural Panels** 