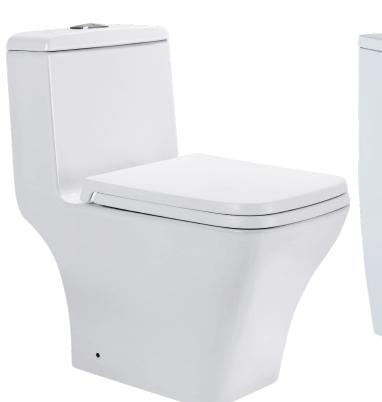

#### **Features for WC**

1. High Efficiency WaterSense Certified Eco-Friendly 1.28 Gallons Per Flush.

2. Dual Flush. So simple yet so genius. One botton for solid waste (1.28 gpf) and one button for liquid waste (0.8 gpf). If only saving fuel was this simple...

3. One Piece Toilet. Enjoy a sleek solid European design. Not only does it look so much better than your old toilet, it also works a whole lot better.

4. Siphonic WDI Flushing System. New tower based mechanism. There is no chain to snap, and no flapper to partially close leaving your toilet running.

5. Fully Glazed inside & out. The trap ways of EAGO toilets are perfectly glazed just as they are on the outer surface. Keeping your toilet flushing like new for years.

6. Water Saving. This environmentally friendly toilet will save a family of four an average of 10,000 gallons of water per year!

7. Soft Closing Toilet Seat & Lid Included. Never be startled again by the loud crash of a slamming toilet seat. The soft drop seat has an innovative hinge system that will gently guide the toilet seat down with out a sound.

8. 54mm enlarge trap. Waterline trap diameter 2.3 inch.

- 9. 1280 degree Celsius firing.
- 10. Comfortable seating.

#### Speciality Of Water Closet

- 1. Stainless & Scratchless.
- 2. Wide water surface.
- 3. Balanced water distribution.
- 4. Ultra Slim Tank Lid.
- 5. Big Jet Hole.
- 6. Only One Flush. The Most
- Advanced Flushing System
- 7. Nano glaze surface.
- 8. Stain & Dirt Resistant.
- 9. Anti-bacteria.
- 10. Tested Flushing Power: 25