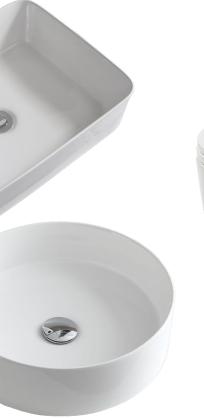

ssues are fixed, some items are re-fired for glazing or waviness, while cracks lead to rejection. Random samples undergo flush, smoke, leak, and load tests for quality.

#### 9. Repair/Rework

### 10. Packing



Since its foundation, EAGO Sanitary Ware Co., Ltd has won a lot of honors and certificates

- "Top 10 Ceramic Sanitaryware Company"

- Material Brand"

CE of EU. Certificate"

Repairable wares get minor fixes in the rework section. After re-firing, they're checked and sorted. If they meet standards, they're packed otherwise, they may need further repair in the re-fire section. Major issues lead to rejection.

It is the final stage of the sanitary ware manufacturing/production process. All Sanitary wares that are passed quality standards are packed and dispatched to the warehouse.



- "Top 10 Export Company"
- "Top 10 Sanitary Ware Company"
- "Most Growth Enterprise Company"
- "Top 100 Kitchen & Bathroom Company"
- "10 Best Sanitary Ware Brands 2007"
- "Designers' Favorite Construction
- "Water-Saving Product"
- "ETL, UPC, CUPC, TUV-CE, ISO9001-2000,

#### **Features for WC**

1. High Efficiency WaterSense Certified Eco-Friendly 1.28 Gallons Per Flush.

2. Dual Flush. So simple yet so genius. One botton for solid waste (1.28 gpf) and one button for liquid waste (0.8 gpf). If only saving fuel was this simple...

3. One Piece Toilet. Enjoy a sleek solid European design. Not only does it look so much better than your old toilet, it also works a whole lot better.

4. Siphonic WDI Flushing System. New tower based mechanism. There is no chain to snap, and no flapper to pa