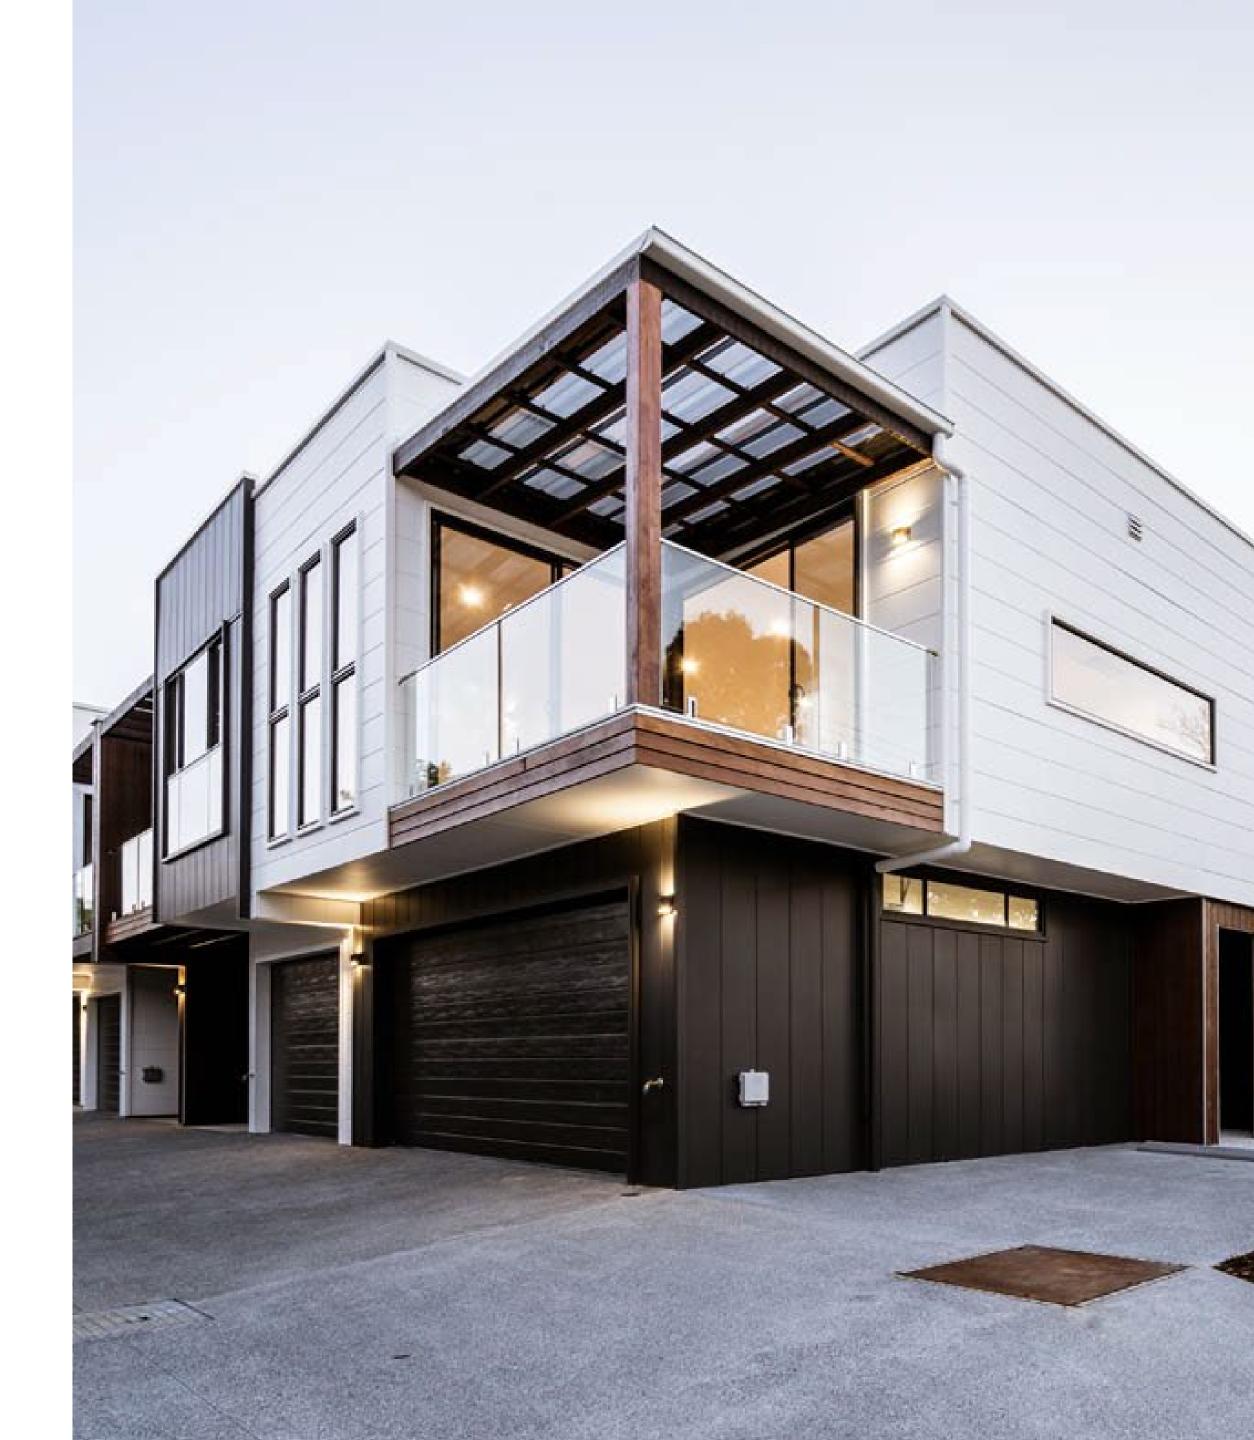

## Cladding INTERIOR AND EXTERIOR

Australian owned and manufactured with a better than zero carbon footprint, Weathertex's external timber cladding is the ideal solution for any builder, architect or designer in search for environmentally conscious and high-quality material.

INSIGNIA delivers weathertex products with a complete solution package – which includes installation and greasing/lubrication. A couple of marquee projects have been taken up in Artistic in Gulshan-2 and Unimart in Gulshan-1.

## Cladding INTERIOR AND EXTERIOR

All Weathertex products are made in Australia from, PEFC certified state forest or private hardwoods with no added silica, glues, resins or formaldehydes. Weathertex Weatherboards are guaranteed not to rot, split or crack for up to 25 years.

#### UNIMART LTD., a concern of United Group

na

RRIE

KE AUU

Selflok Vgroove Natural 150mm flat paneled appearance is a fresh alternative to traditional lappe planks. Selflok CodeMark accredicted weatherboards have the simplest unique horizontal tongued groove flush system, which allows every board to self gauge. The precise routing gives the product a beautiful and unique profile that makes it the first choice for many.

### Projects

Rancon Artisti Residences, Gulshan-2 Selflok Vgroove Natural 150mm

RANCON envisioned what the future might hold with an 8,450 SqFt flagship residence in Gulshan-II, one of Dhaka's most elite localities. Artisti, accordingly, was designed to extend a calibre of luxurious lifestyle afforded only beyond national borders.

The opulent, tranquil, and considerate features apparent in these living spaces embody the highest possible standards, constituting an intelligent design that exudes taste and class. A haven that captures the notion of the perfect luxurious neomodernist apartments, Artisti had been expressively designed in order to appeal to the unostentatious connoisseur who prefers all his/her servings full-bodied.

#### ARTISTI RESIDENCES flagship residence in Gulshan-2

Selflok Vgroove Natural 150mm flat paneled appearance is a fresh alternative to traditional lapped planks. Selflok CodeMark accredicted weatherboards have the simplest unique horizontal tongued groove flush system, which allows every board to self gauge. The precise routing gives the product a beautiful and unique profile that makes it the first choice for many.