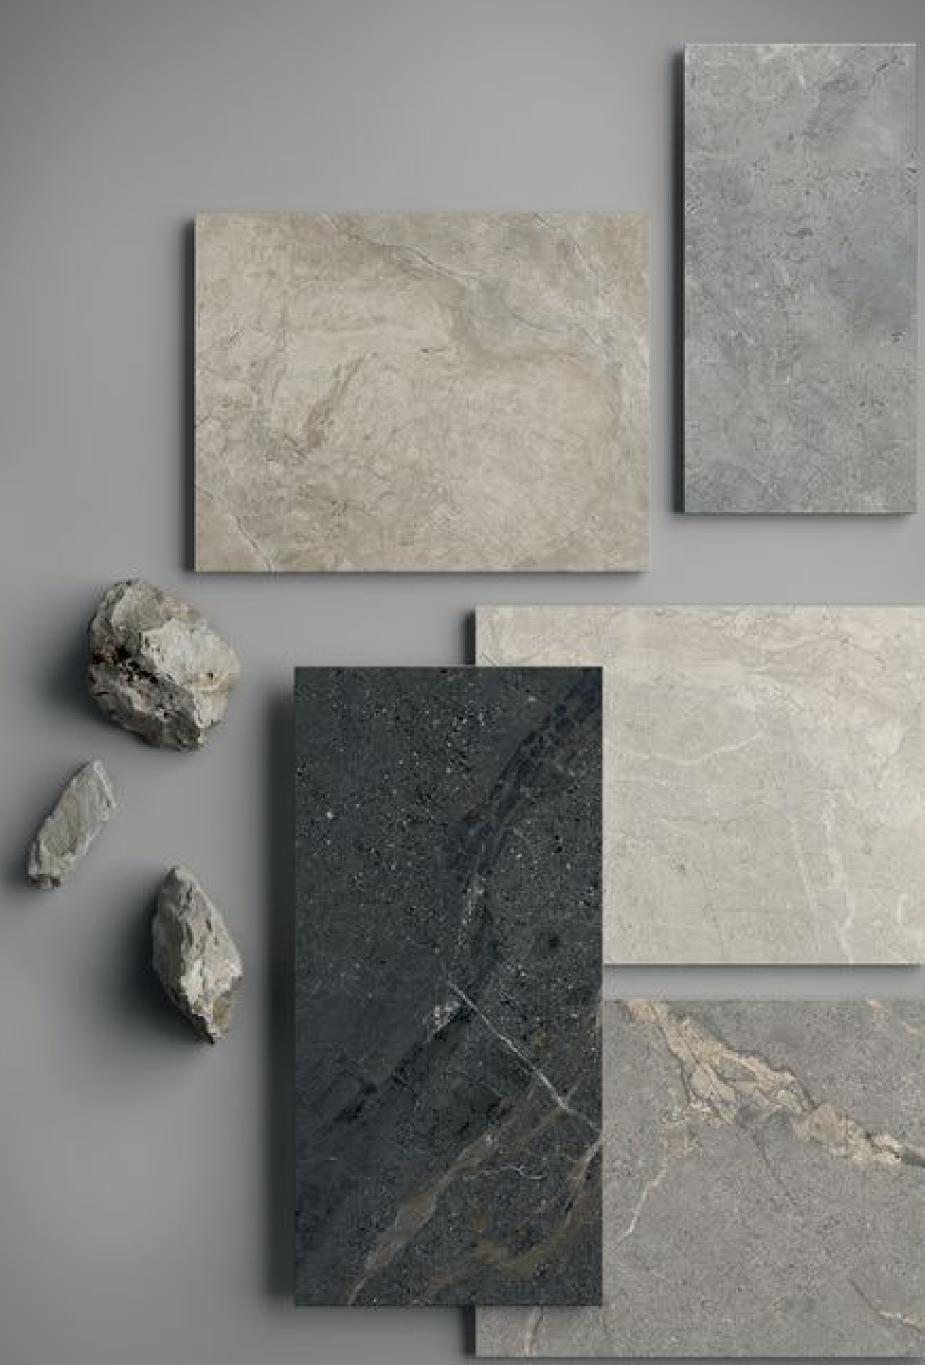

## **Tiles**

### DVERLAND

OVERLAND, Founded in 1999 and located in Foshan, Guangdong, is a large-scale ceramic tile enterprise integrating design, R & D, manufacturing and marketing, one of the top brands of the high-end porcelain and quartz stone in China, contributes itself to supply simple, fashionable products in the style of neutral color.

#### Feature:

- Simple Neutral Color
- Smooth Surface.
- Delicate Texture
- Extremely low water absorption rate of less than 0.1%, ensuring long lasting quality.
- High hardness and density, resistance against wear and teal
- Anti-slip features for added safety and peace of mind
- Moisture and humidity resistant, keeping your spaces dry and hygienic
- Easy to clean, scratch and stain-resistant.
- Tile thickness 9-12 mm generally.
- Overland is also available in the 20 mm extra thickness for outdoor design.

### Finish of type tiles:

- Polished Tiles
- Matt with Dry Glazed
- Anti Slippery Glaze
- Semi Polished
- Matt Finished

- Size of Tiles:
- 297X600 mm 900X900 mm
- 600X600 mm 600X1200 mm
- 450X900 mm 900X1800 mm
- 197X1200 mm 800X800 mm