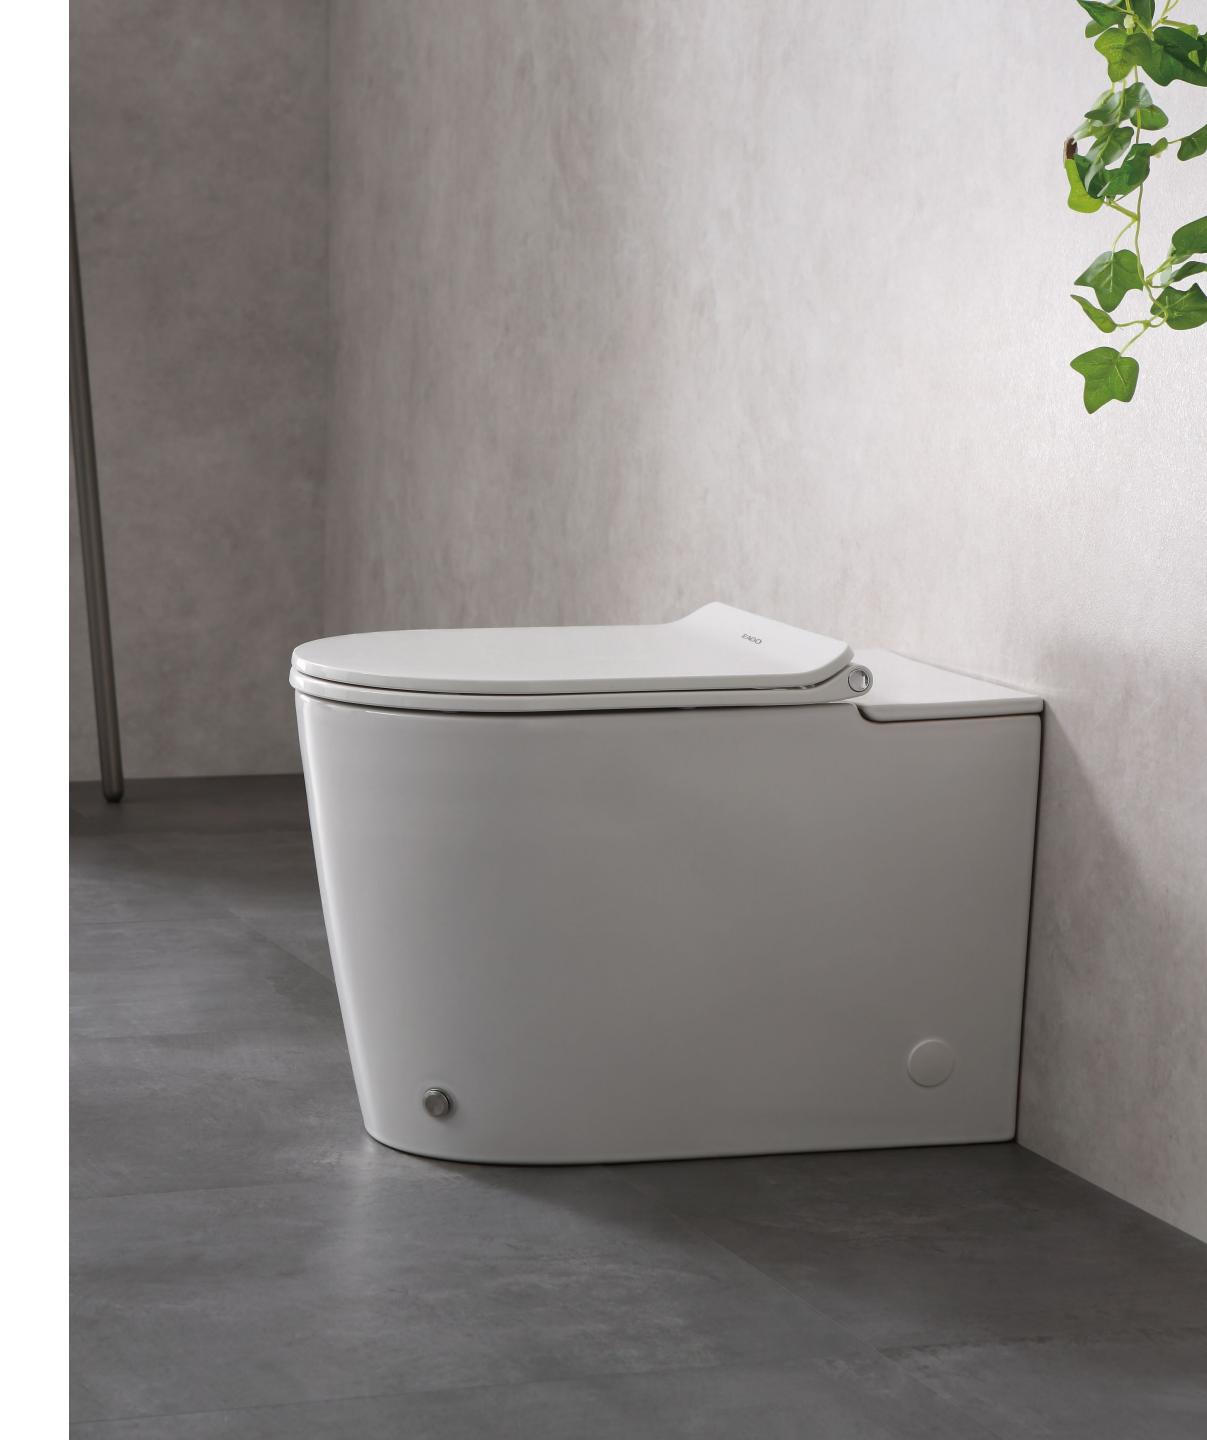

#### **Features for WC**

1. High Efficiency WaterSense Certified Eco-Friendly 1.28 Gallons Per Flush.

2. Dual Flush. So simple yet so genius. One botton for solid waste (1.28 gpf) and one button for liquid waste (0.8 gpf). If only saving fuel was this simple...

3. One Piece Toilet. Enjoy a sleek solid European design. Not only does it look so much better than your old toilet, it also works a whole lot better.

4. Siphonic WDI Flushing System. New tower based mechanism. There is no chain to snap, and no flapper to partially close leaving your toilet running.

5. Fully Glazed inside & out. The trap ways of EAGO toilets are perfectly glazed just as they are on the outer surface. Keeping your toilet flushing like new for years.

6. Water Saving. This environmentally friendly toilet will save a family of four an average of 10,000 gallons of water per year!

7. Soft Closing Toilet Seat & Lid Included. Never be startled again by the loud crash of a slamming toilet seat. The soft drop seat has an innovative hinge system that will gently guide the toilet seat down with out a sound.

8. 54mm enlarge trap. Waterline trap diameter 2.3 inch.

- 9. 1280 degree Celsius firing.
- 10. Comfortable seating.

#### Speciality Of Water Closet

- 1. Stainless & Scratchless.
- 2. Wide water surface.
- 3. Balanced water distribution.
- 4. Ultra Slim Tank Lid.
- 5. Big Jet Hole.
- 6. Only One Flush. The Most
- Advanced Flushing System
- 7. Nano glaze surface.
- 8. Stain & Dirt Resistant.
- 9. Anti-bacteria.
- 10. Tested Flushing Power: 25