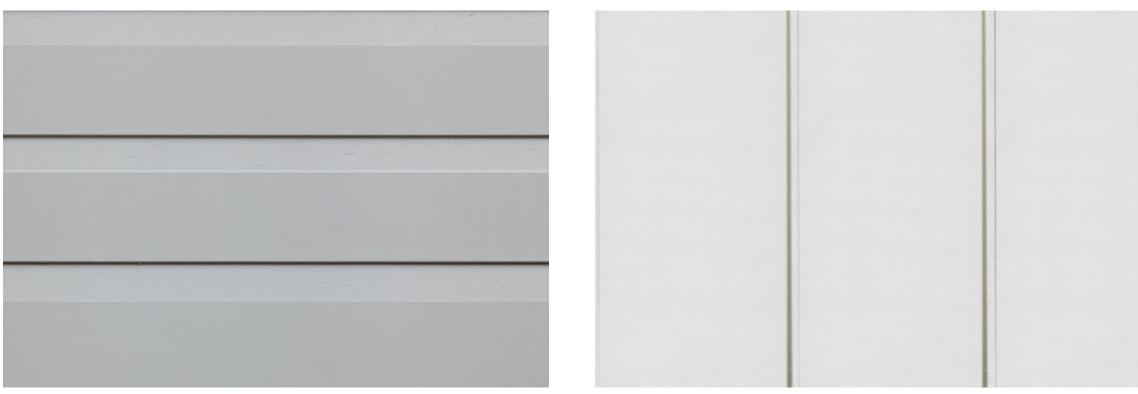

## Cladding INTERIOR AND EXTERIOR

All Weathertex products are made in Australia from, PEFC certified state forest or private hardwoods with no added silica, glues, resins or formaldehydes. Weathertex Weatherboards are guaranteed not to rot, split or crack for up to 25 years.

Natural

Weatherboards

**Architectural Panels** 

#### UNIMART LTD., a concern of United Group

na

RRIE

KE AUU

Selflok Vgroove Natural 150mm flat paneled appearance is a fresh alternative to traditional lappe planks. Selflok CodeMark accredicted weatherboards have the simplest unique horizontal tongued groove flush system, which allows every board to self gauge. The precise routing gives the product a beautiful and unique profile that makes it the first choice for many.

#### ARTISTI RESIDENCES flagship residence in Gulshan-2

Selflok Vgroove Natural 150mm flat paneled appearance is a fresh alternative to traditional lapped planks. Selflok CodeMark accredicted weatherboards have the simplest unique horizontal tongued groove flush system, which allows every board to self gauge. The precise routing gives the product a beautiful and unique profile that makes it the first choice for many.