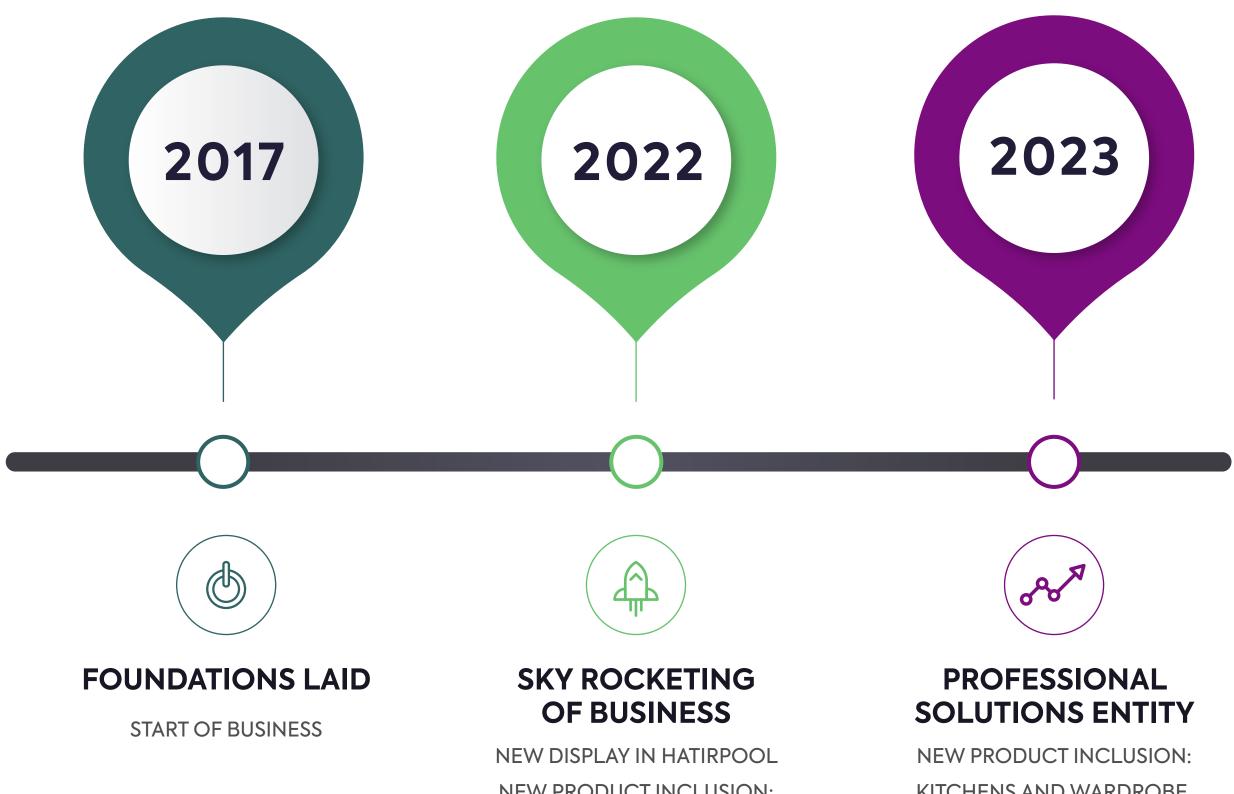

## **Company Timelines and Future**

### 2023

New Product Inclusion: Kitchens And Wardrobe, Villeroy & Boch, New Display In Banani, Marquee Projects With United, Nde, Bti, Prominent Living

Majority Interior Solutions Provider, Top-line Growth By A Further 100%, Self-sustaining Business, Professional Organization, Automated Service

### 2024

### 2025

Maintain Status Quo From 2024

## **Development and Growth**

INSIGNIA's steady climb up the market ladder has resulted in a more positive vision for the future. Whilst the company fights to gain market share in the vast ceramics industry, it continues to maintain its reputation as a reliable and consistent solutions provider for interior materials. INSIGNIA has grown in its key demographics: revenues, infrastructure, market outreach and service level. It is now working towards reaching professional level of its service. This will not necessitate in parallel growth of its market, but a sustainable business will prevail at the end of the day!