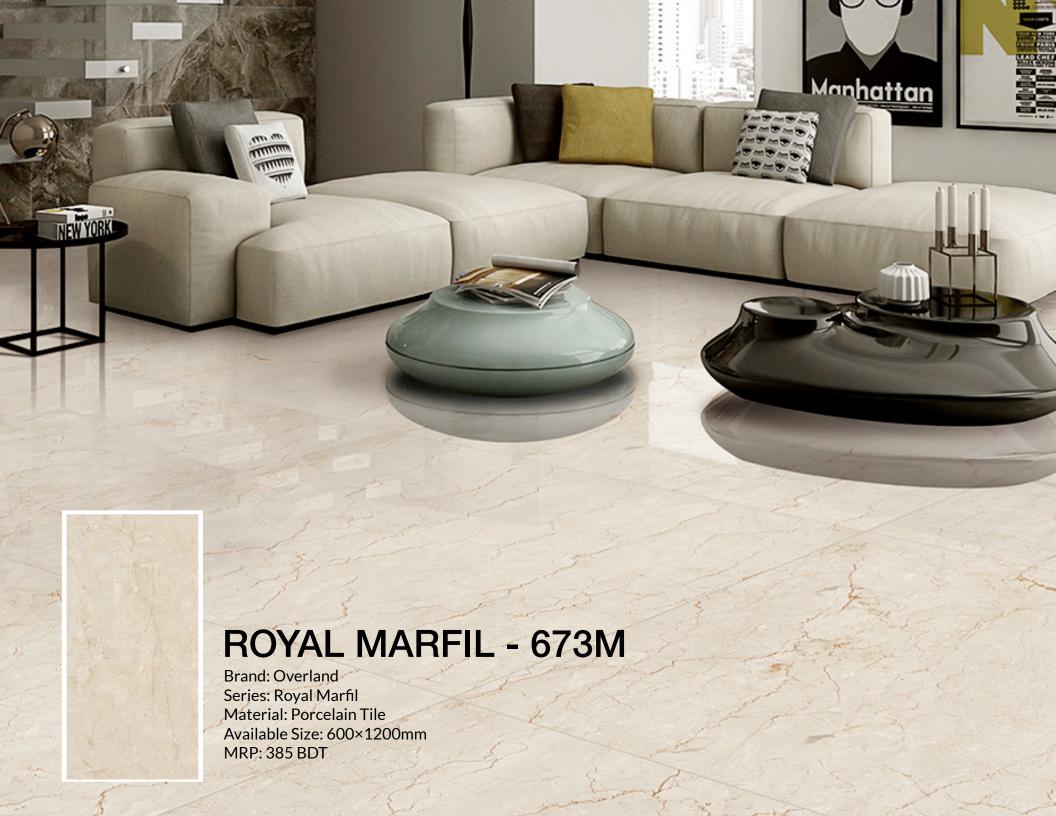

ing quality.
- High hardness and density, resistance against wear and tear.
- Anti-slip features for added safety and peace of mind
- · Moisture and humidity resistant, keeping your spaces dry and hygienic
- Easy to clean, scratch and stain-resistant.
- Tile thickness 9-12 mm generally.
- Overland is also available in the 20 mm extra thickness for outdoor design.







#### 120+ COUNTIES

OVERLAND has successfully expanded its global reach by exporting its top-tier products to over 120 countries, including Canada, Australia, Russia, Pakistan, the Philippines, Mexico, Europe, and the USA. In 2019, we expanded by opening a second production facility in Johor, Malaysia, to streamline our supply chain and cut procurement costs for our clients while maintaining product quality.





















Contact us

**\** 09678-170170

**\** 01894-806959

☑ Info@insigniabd.com

www.insigniabd.com

• House: 24/A, Road:10, Gulshan-1, Dhaka-1212

Navana Zohura Square, 28, Kazi Nazrul Islam Avenue, 2nd Floor, Shop No: 18, Bangla Motor, Dhaka-1000.