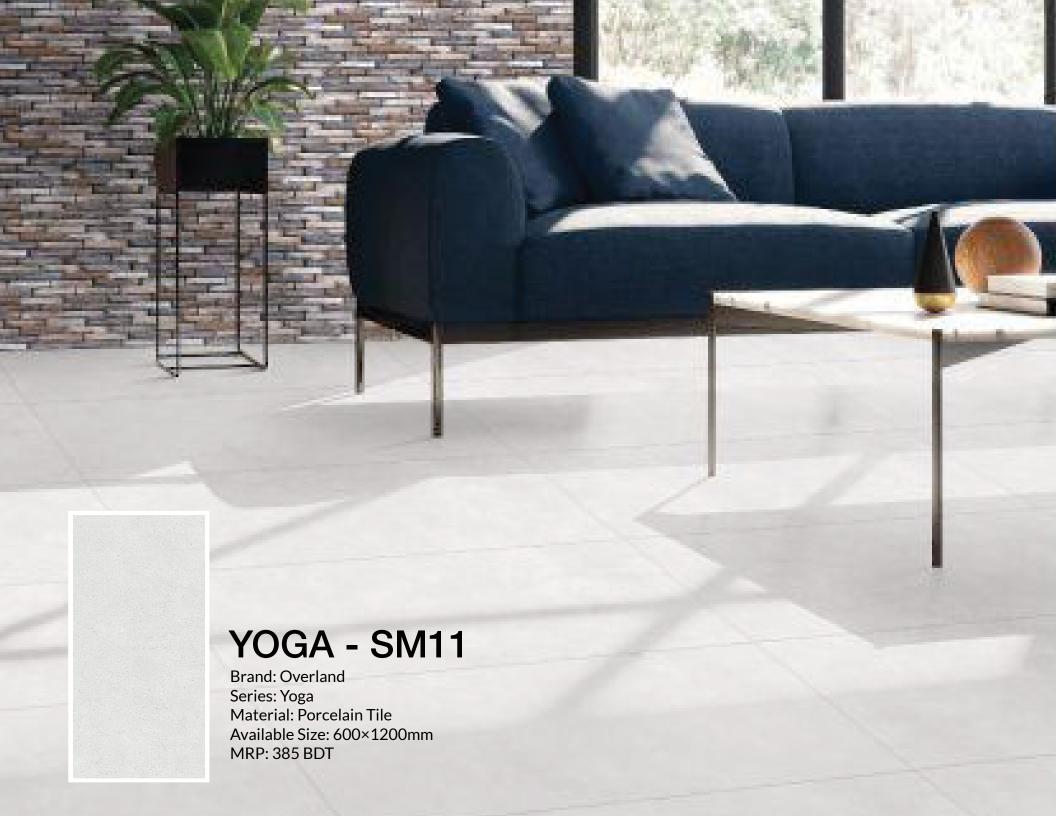

long lasting quality.
- High hardness and density, resistance against wear and tear.
- Anti-slip features for added safety and peace of mind
- · Moisture and humidity resistant, keeping your spaces dry and hygienic
- Easy to clean, scratch and stain-resistant.
- Tile thickness 9-12 mm generally.
- Overland is also available in the 20 mm extra thickness for outdoor design.







#### 120+ COUNTIES

OVERLAND has successfully expanded its global reach by exporting its top-tier products to over 120 countries, including Canada, Australia, Russia, Pakistan, the Philippines, Mexico, Europe, and the USA. In 2019, we expanded by opening a second production facility in Johor, Malaysia, to streamline our supply chain and cut procurement costs for our clients while maintaining product quality.





















Contact us

**\** 09678-170170

**\** 01894-806959

☑ Info@insigniabd.com

www.insigniabd.com

• House: 24/A, Road:10, Gulshan-1, Dhaka-1212

Navana Zohura Square, 28, Kazi Nazrul Islam Avenue, 2nd Floor, Shop No: 18, Bangla Motor, Dhaka-1000.