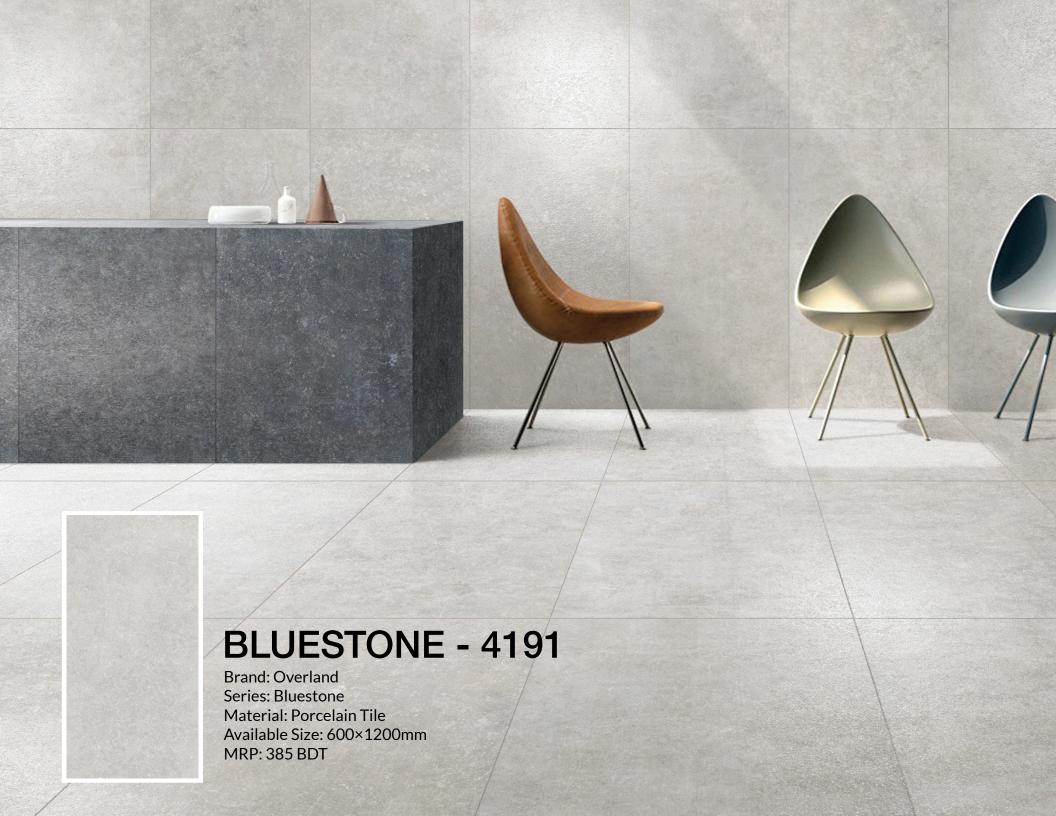

lasting quality.
- High hardness and density, resistance against wear and tear.
- Anti-slip features for added safety and peace of mind
- · Moisture and humidity resistant, keeping your spaces dry and hygienic
- Easy to clean, scratch and stain-resistant.
- Tile thickness 9-12 mm generally.
- Overland is also available in the 20 mm extra thickness for outdoor design.







#### 120+ COUNTIES

OVERLAND has successfully expanded its global reach by exporting its top-tier products to over 120 countries, including Canada, Australia, Russia, Pakistan, the Philippines, Mexico, Europe, and the USA. In 2019, we expanded by opening a second production facility in Johor, Malaysia, to streamline our supply chain and cut procurement costs for our clients while maintaining product quality.





















Contact us

**\** 09678-170170

**\** 01894-806959

☑ Info@insigniabd.com

www.insigniabd.com

• House: 24/A, Road:10, Gulshan-1, Dhaka-1212

Navana Zohura Square, 28, Kazi Nazrul Islam Avenue, 2nd Floor, Shop No: 18, Bangla Motor, Dhaka-1000.