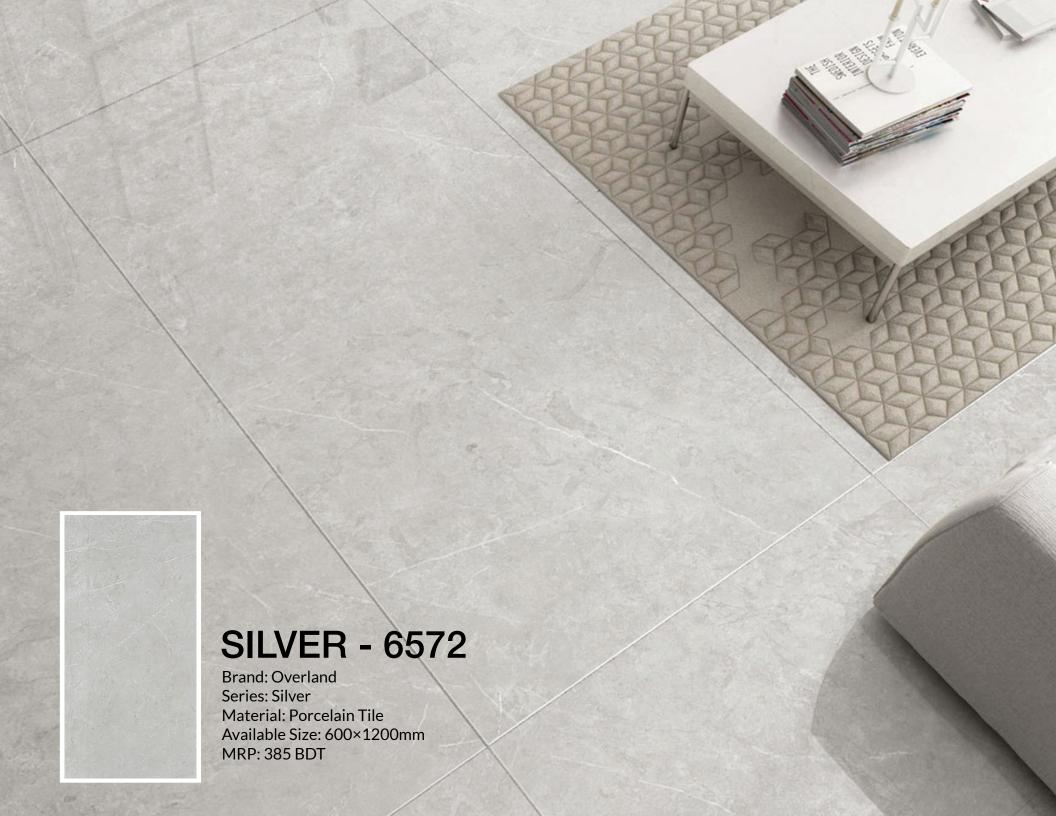

g lasting quality.
- High hardness and density, resistance against wear and tear.
- Anti-slip features for added safety and peace of mind
- · Moisture and humidity resistant, keeping your spaces dry and hygienic
- Easy to clean, scratch and stain-resistant.
- Tile thickness 9-12 mm generally.
- Overland is also available in the 20 mm extra thickness for outdoor design.







#### 120+ COUNTIES

OVERLAND has successfully expanded its global reach by exporting its top-tier products to over 120 countries, including Canada, Australia, Russia, Pakistan, the Philippines, Mexico, Europe, and the USA. In 2019, we expanded by opening a second production facility in Johor, Malaysia, to streamline our supply chain and cut procurement costs for our clients while maintaining product quality.





















Contact us

**\** 09678-170170

**\** 01894-806959

☑ Info@insigniabd.com

www.insigniabd.com

• House: 24/A, Road:10, Gulshan-1, Dhaka-1212

Navana Zohura Square, 28, Kazi Nazrul Islam Avenue, 2nd Floor, Shop No: 18, Bangla Motor, Dhaka-1000.