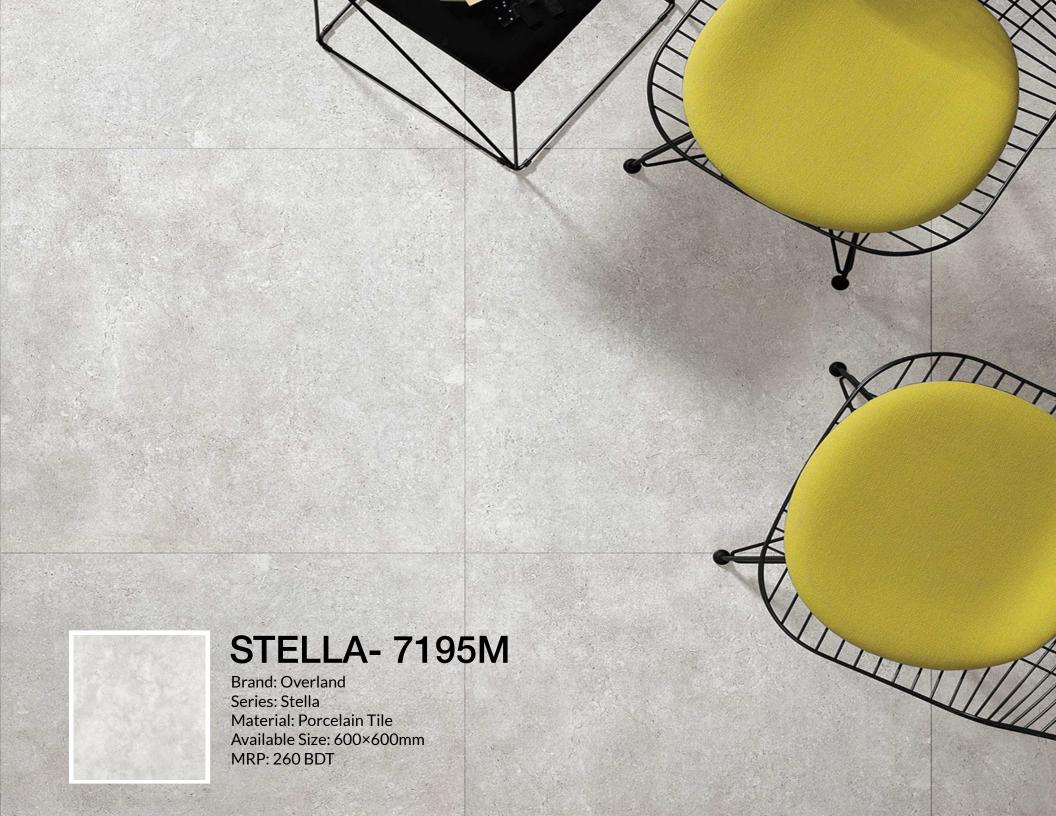

g quality.
- High hardness and density, resistance against wear and tear.
- Anti-slip features for added safety and peace of mind
- · Moisture and humidity resistant, keeping your spaces dry and hygienic
- Easy to clean, scratch and stain-resistant.
- Tile thickness 9-12 mm generally.
- Overland is also available in the 20 mm extra thickness for outdoor design.







#### 120+ COUNTIES

OVERLAND has successfully expanded its global reach by exporting its top-tier products to over 120 countries, including Canada, Australia, Russia, Pakistan, the Philippines, Mexico, Europe, and the USA. In 2019, we expanded by opening a second production facility in Johor, Malaysia, to streamline our supply chain and cut procurement costs for our clients while maintaining product quality.





















Contact us

**\** 09678-170170

**\** 01894-806959

☑ Info@insigniabd.com

www.insigniabd.com

• House: 24/A, Road:10, Gulshan-1, Dhaka-1212

Navana Zohura Square, 28, Kazi Nazrul Islam Avenue, 2nd Floor, Shop No: 18, Bangla Motor, Dhaka-1000.