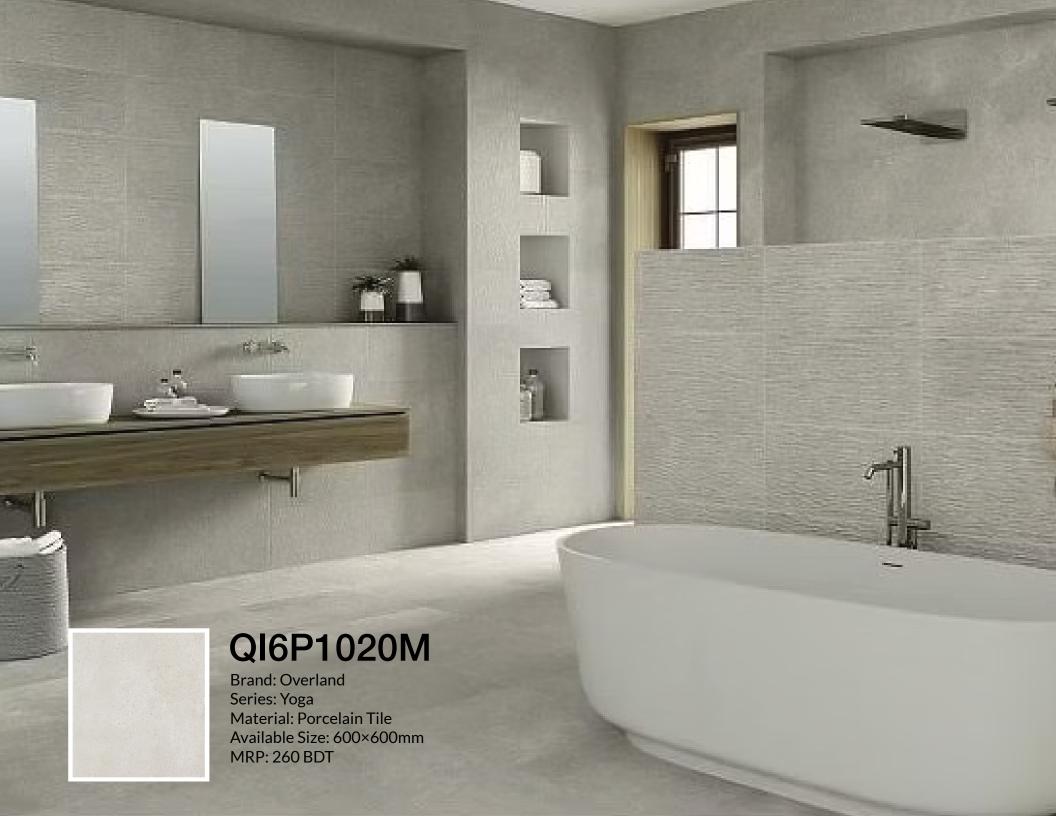

ong lasting quality.
- High hardness and density, resistance against wear and tear.
- Anti-slip features for added safety and peace of mind
- · Moisture and humidity resistant, keeping your spaces dry and hygienic
- Easy to clean, scratch and stain-resistant.
- Tile thickness 9-12 mm generally.
- Overland is also available in the 20 mm extra thickness for outdoor design.







#### 120+ COUNTIES

OVERLAND has successfully expanded its global reach by exporting its top-tier products to over 120 countries, including Canada, Australia, Russia, Pakistan, the Philippines, Mexico, Europe, and the USA. In 2019, we expanded by opening a second production facility in Johor, Malaysia, to streamline our supply chain and cut procurement costs for our clients while maintaining product quality.





















Contact us

**\** 09678-170170

**\** 01894-806959

☑ Info@insigniabd.com

www.insigniabd.com

• House: 24/A, Road:10, Gulshan-1, Dhaka-1212

Navana Zohura Square, 28, Kazi Nazrul Islam Avenue, 2nd Floor, Shop No: 18, Bangla Motor, Dhaka-1000.