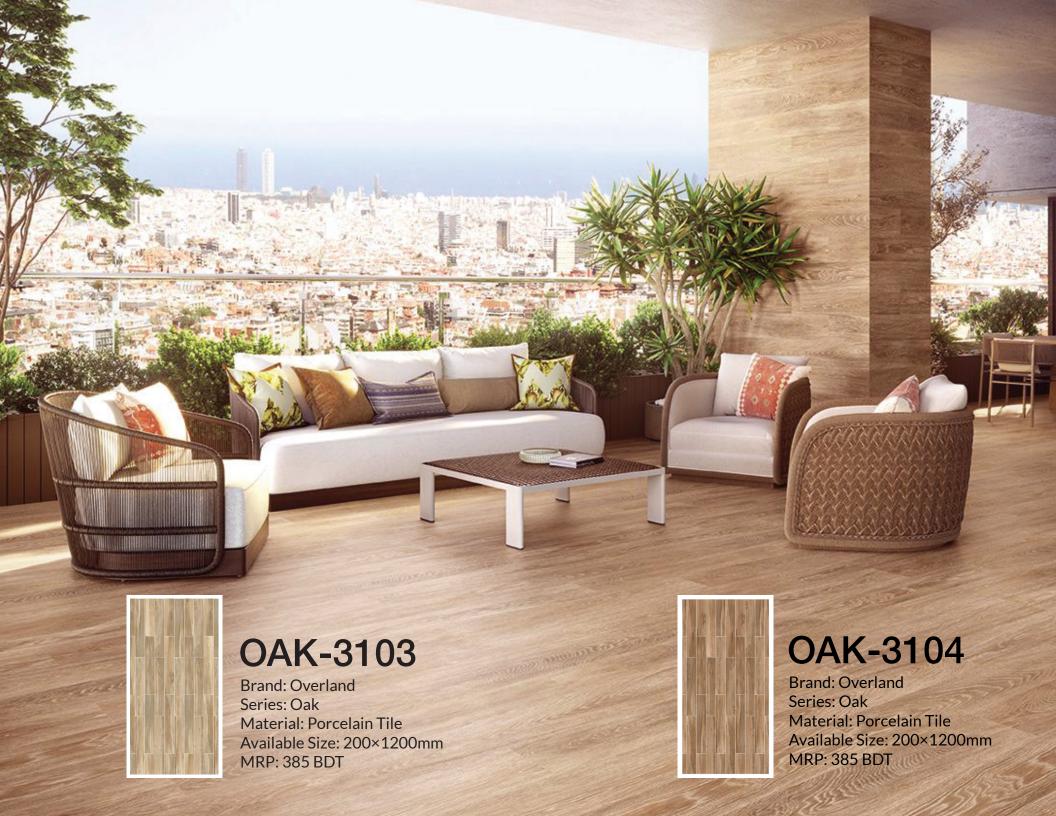

ring long lasting quality.
- High hardness and density, resistance against wear and tear.
- Anti-slip features for added safety and peace of mind
- · Moisture and humidity resistant, keeping your spaces dry and hygienic
- Easy to clean, scratch and stain-resistant.
- Tile thickness 9-12 mm generally.
- Overland is also available in the 20 mm extra thickness for outdoor design.







#### 120+ COUNTIES

OVERLAND has successfully expanded its global reach by exporting its top-tier products to over 120 countries, including Canada, Australia, Russia, Pakistan, the Philippines, Mexico, Europe, and the USA. In 2019, we expanded by opening a second production facility in Johor, Malaysia, to streamline our supply chain and cut procurement costs for our clients while maintaining product quality.





















Contact us

**\** 09678-170170

**\** 01894-806959

☑ Info@insigniabd.com

www.insigniabd.com

• House: 24/A, Road:10, Gulshan-1, Dhaka-1212

Navana Zohura Square, 28, Kazi Nazrul Islam Avenue, 2nd Floor, Shop No: 18, Bangla Motor, Dhaka-1000.