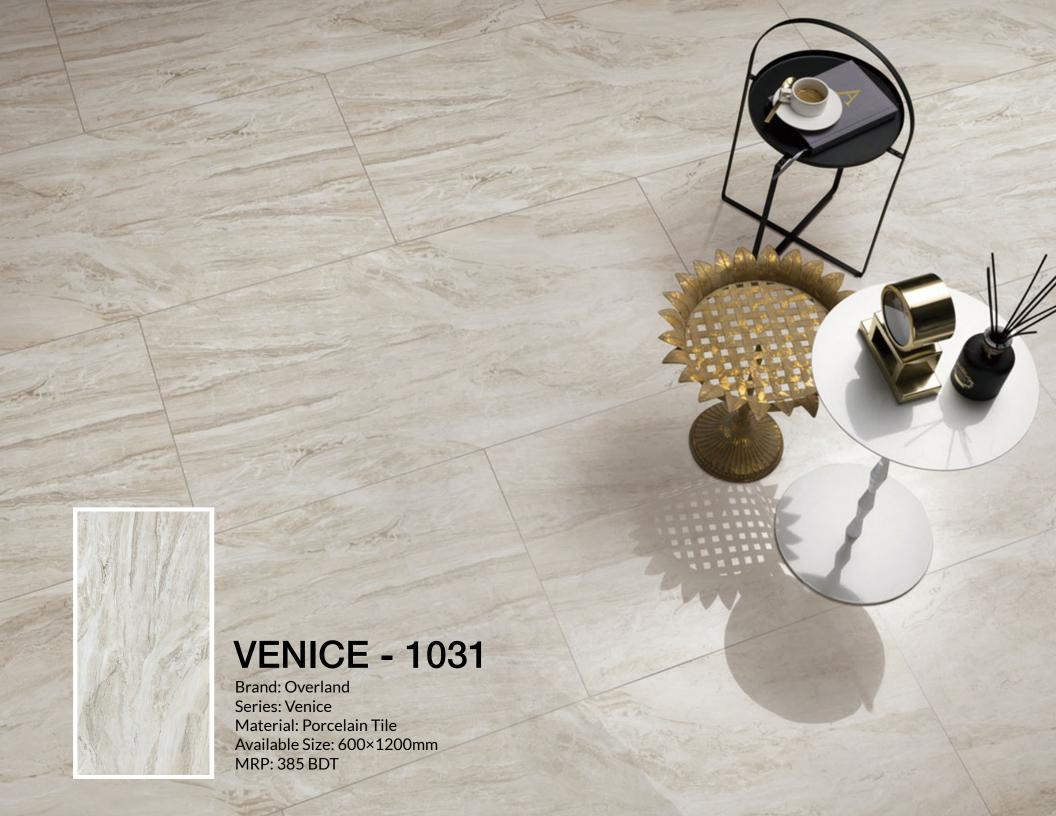

ng long lasting quality.
- High hardness and density, resistance against wear and tear.
- Anti-slip features for added safety and peace of mind
- · Moisture and humidity resistant, keeping your spaces dry and hygienic
- Easy to clean, scratch and stain-resistant.
- Tile thickness 9-12 mm generally.
- Overland is also available in the 20 mm extra thickness for outdoor design.







#### 120+ COUNTIES

OVERLAND has successfully expanded its global reach by exporting its top-tier products to over 120 countries, including Canada, Australia, Russia, Pakistan, the Philippines, Mexico, Europe, and the USA. In 2019, we expanded by opening a second production facility in Johor, Malaysia, to streamline our supply chain and cut procurement costs for our clients while maintaining product quality.





















Contact us

**\** 09678-170170

**\** 01894-806959

☑ Info@insigniabd.com

www.insigniabd.com

• House: 24/A, Road:10, Gulshan-1, Dhaka-1212

Navana Zohura Square, 28, Kazi Nazrul Islam Avenue, 2nd Floor, Shop No: 18, Bangla Motor, Dhaka-1000.