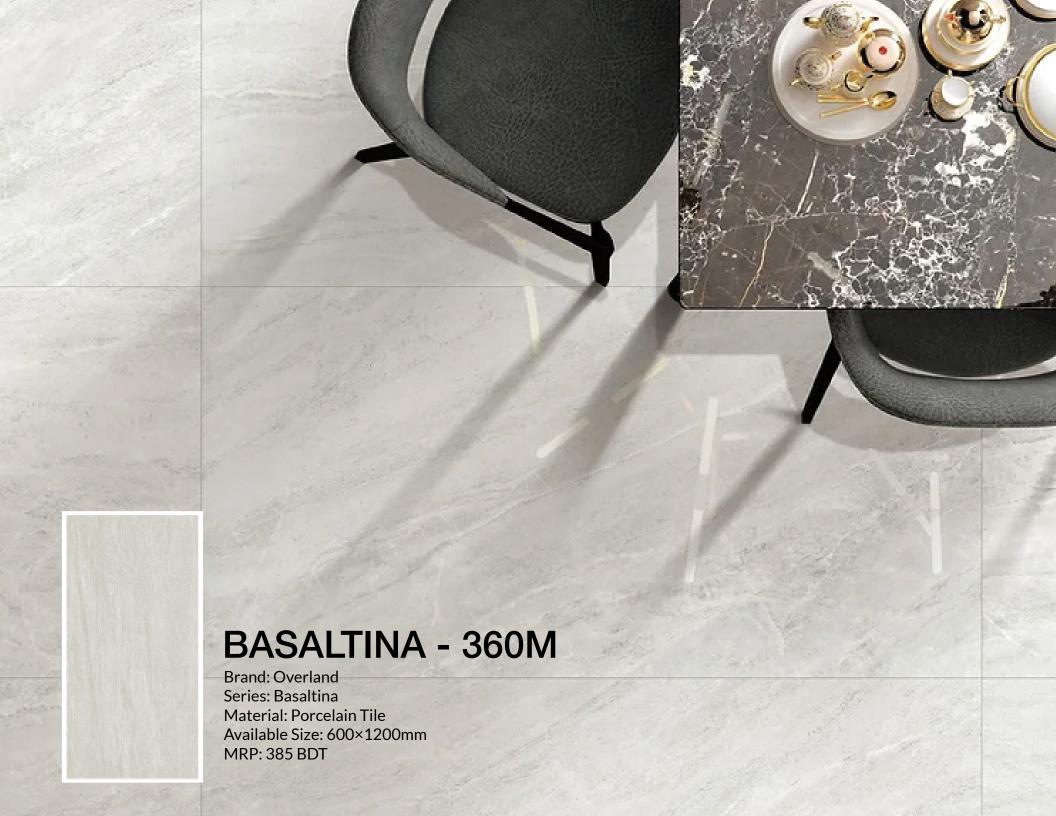

sting quality.
- High hardness and density, resistance against wear and tear.
- Anti-slip features for added safety and peace of mind
- · Moisture and humidity resistant, keeping your spaces dry and hygienic
- Easy to clean, scratch and stain-resistant.
- Tile thickness 9-12 mm generally.
- Overland is also available in the 20 mm extra thickness for outdoor design.







#### 120+ COUNTIES

OVERLAND has successfully expanded its global reach by exporting its top-tier products to over 120 countries, including Canada, Australia, Russia, Pakistan, the Philippines, Mexico, Europe, and the USA. In 2019, we expanded by opening a second production facility in Johor, Malaysia, to streamline our supply chain and cut procurement costs for our clients while maintaining product quality.





















Contact us

**\** 09678-170170

**\** 01894-806959

☑ Info@insigniabd.com

www.insigniabd.com

• House: 24/A, Road:10, Gulshan-1, Dhaka-1212

Navana Zohura Square, 28, Kazi Nazrul Islam Avenue, 2nd Floor, Shop No: 18, Bangla Motor, Dhaka-1000.